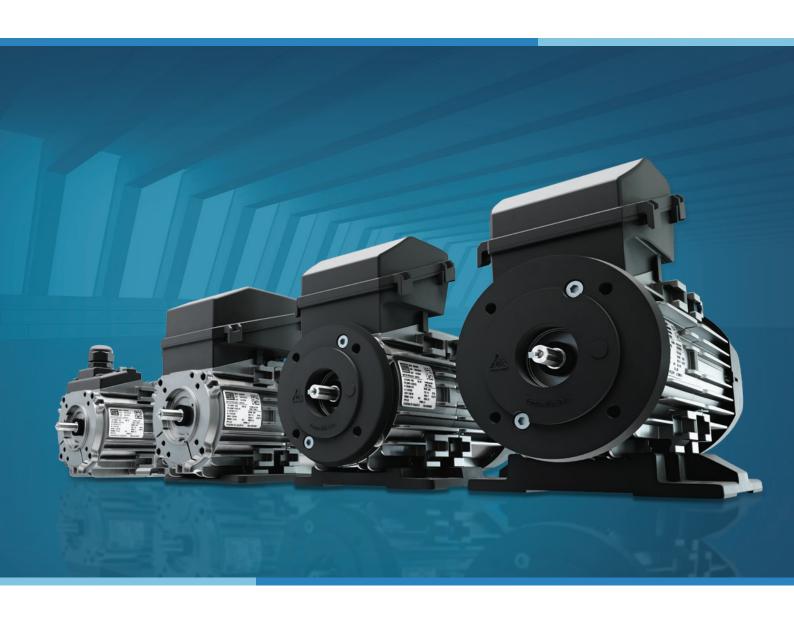

# **W12**

Three-phase and Single-phase Aluminium Motors

# THE MOTOR DESIGNED FOR YOUR BUSINESS

The new W12 Electric Motors Line was developed to offer versatility and efficiency.

With flanges, feet, terminal boxes and terminal box covers made in industrial high-performance polymer and die cast aluminum frame, the motors have lower weight for robust applications, which brings even more possibilities.