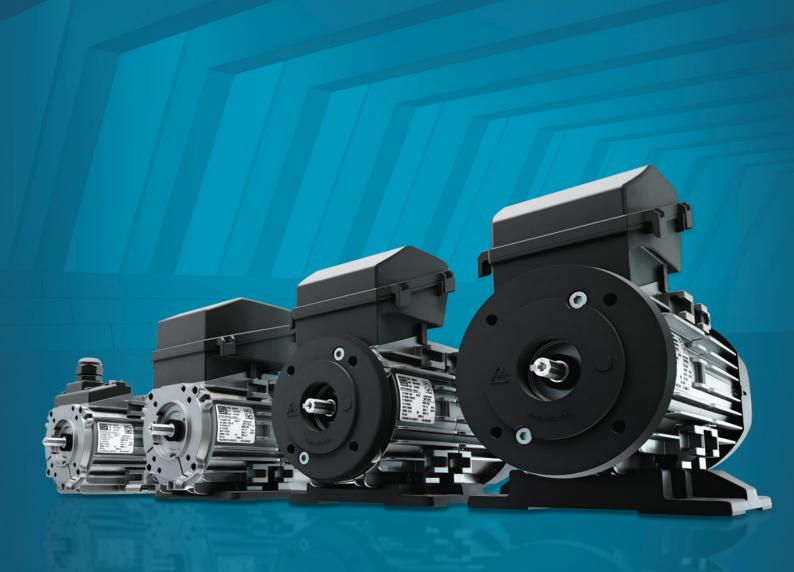

# THE MOTOR DESIGNED FOR YOUR BUSINESS

The new W12 Electric Motors Line was developed to offer versatility and efficiency.

With flanges, feet, terminal boxes and terminal box covers made in industrial high-performance polymer and die cast aluminum frame, the motors have lower weight for robust applications, which brings even more possibilities.

#### Aluminum frame

In addition to providing mass reduction, it ensures thermal dissipation and mechanical rigidity for applications.

THE MOTOR
DESIGNED FOR
THE MOST DIVERSE
APPLICATIONS

#### **Technical data**

- Output: 0,09 up to 0,55 kW
- Number of poles: 2, 4 and 6 poles
- Frame: IEC56, W63 and W71
- Voltage: 230 V or 230/460 V Single-phase 220-240/380-415 V - Three-phase
- Frequency: 50 and 60 Hz
- Efficiency: IE1, IE2 and IE3 (Three-phase motors)
- Mounting: B14T, B34, B5 and B35
- Aluminum frame
- Flanges: C-80 (incorporated on the frame)

C-90, C-105 and FF-115

(industrial high-performance polymer)

- Degree of protection: IP54 (Standard) and IP55 (optional)
- Suitable to VFD operation up to 380 V
- Flanges, feet, terminal boxes and fan cover in industrial high-performance polymer
- Identification label
- Snap fit system for fixing of the terminal box cover, fan cover and feet.