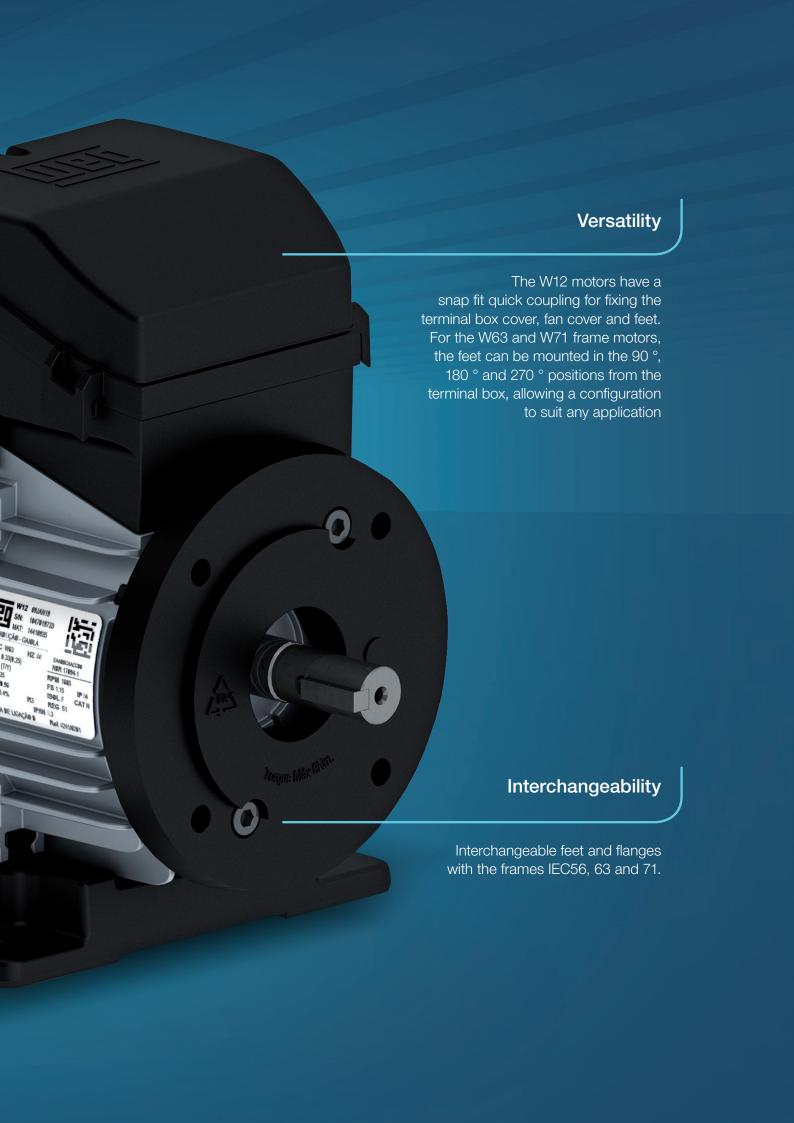

C-90, C-105 and FF-115

(industrial high-performance polymer)

- Degree of protection: IP54 (Standard) and IP55 (optional)
- Suitable to VFD operation up to 380 V
- Flanges, feet, terminal boxes and fan cover in industrial high-performance polymer
- Identification label
- Snap fit system for fixing of the terminal box cover, fan cover and feet.