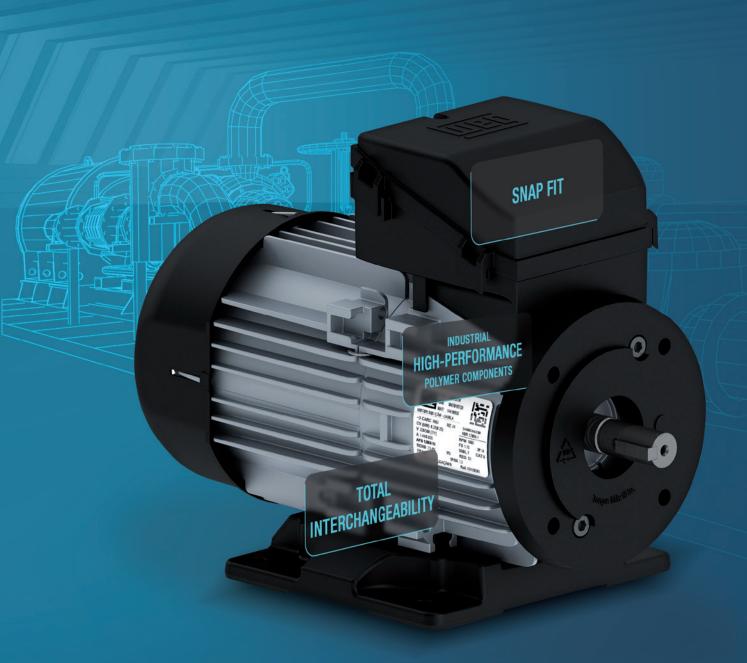

# THE MOTOR DESIGNED FOR YOUR BUSINESS

The new W12 Electric Motors Line was developed to offer versatility and efficiency.

With flanges, feet, terminal boxes and terminal box covers made in industrial high-performance polymer and die cast aluminum frame, the motors have lower weight for robust applications, which brings even more possibilities.

C-90, C-105 and FF-115

(industrial high-performance polymer)

- Degree of protection: IP54 (Standard) and IP55 (optional)
- Suitable to VFD operation up to 380 V
- Flanges, feet, terminal boxes and fan cover in industrial high-performance polymer
- Identification label
- Snap fit system for fixing of the terminal box cover, fan cover and feet.